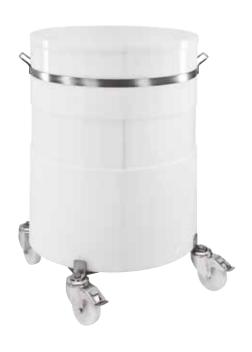

## Polypropylene vessels

Manufactured from polypropylene, these vessels are ideal for products that must not come in to contact with stainless steel. They have welded seams and dropon lids as standard.

An external stainless steel band with two carry handles can be added, along with a mobile frame on castors, and propeller or high shear mixers as options.

| Vessel<br>code | Handle<br>code | Frame<br>code | Working<br>capacity<br>(litres) | Brim<br>capacity<br>(litres) | Internal<br>diameter<br>(mm) | Height<br>(mm) |
|----------------|----------------|---------------|---------------------------------|------------------------------|------------------------------|----------------|
| VEP1100P       | VEP4100H       | FRP4100       | 100                             | 112                          | 470                          | 650            |
| VEP1150P       | VEP4150H       | FRP4150       | 150                             | 165                          | 550                          | 700            |
| VEP1250P       | VEP4250H       | FRP4250       | 250                             | 275                          | 670                          | 780            |
| VEP1400P       | VEP4400H       | FRP4400       | 400                             | 430                          | 780                          | 900            |