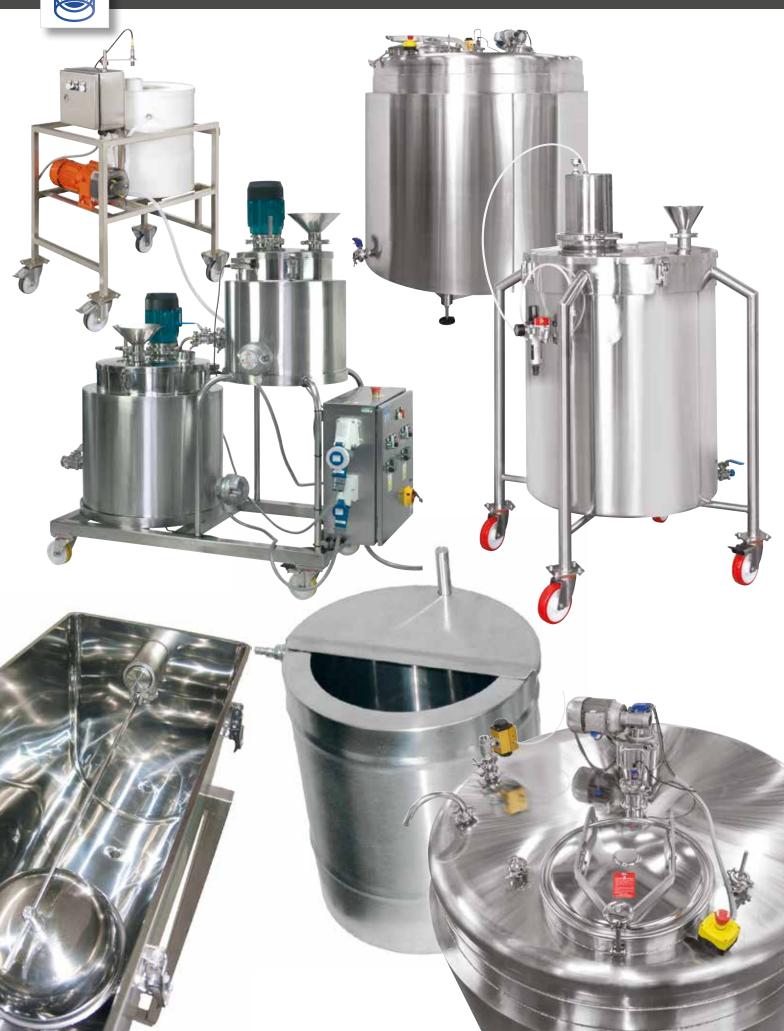

Adapting one of our standard products often provides a cost-effective solution. We can also design and build equipment to your specification.

In addition to our standard ranges of vessels, we can provide more sophisticated process equipment. We can supply vessels in excess of 2,500 litres in size, and by integrating mixers, pumps, jackets, mobile frames and control panels etc. Adelphi can supply you with a complete bespoke system.

We have experience of manufacturing the following:

- Transfer vessels
- Mixing vessels
- Vessels with tilting pans
- Jacketed vessels
- Heated and/or cooled vessels
- Break tanks

Adelphi can meet your needs precisely thanks to our inhouse design, engineering and production facilities. Please let us know if you have a project you wish to discuss and we will arrange a discussion with one of our engineers.