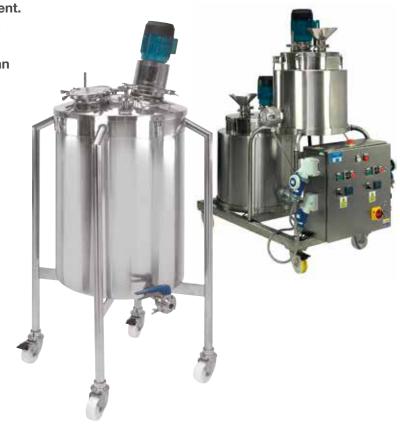

Adapting one of our standard products often provides a cost-effective solution. We can also design and build equipment to your specification.

In addition to our standard ranges of vessels, we can provide more sophisticated process equipment. We can supply vessels in excess of 2,500 litres in size, and by integrating mixers, pumps, jackets, mobile frames and control panels etc. Adelphi can supply you with a complete bespoke system.

We have experience of manufacturing the following:

- Transfer vessels
- Mixing vessels
- Vessels with tilting pans
- Jacketed vessels
- Heated and/or cooled vessels
- Break tanks

Adelphi can meet your needs precisely thanks to our inhouse design, engineering and production facilities. Please let us know if you have a project you wish to discuss and we will arrange a discussion with one of our engineers.